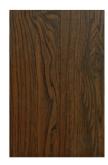

ensity (g/cm3) | Solid / Hollow | Shade          |
|------------------------------|----------------|-----------------|----------------|----------------|
| 2.20' x 7.00                 | 18             | 0.70            |                |                |
| 2.30' x 6.75<br>2.30' x 7.00 | 20             | 0. 50           |                | 2GH, 4GK, 5TC, |
|                              | 24             | 0. 70           | Hollow         | 3WR, 4WR       |
|                              | 30             | 0. 70           | - Honew        | 30011, 40011   |
| 4' x 7'                      | 35             | 0. 70           |                | 3GK' 3TC       |
| 4' x 8'                      | 50             | 0. 50 - 0.60    |                |                |

### Hollow Foam Sheets

















2GH

3GK

3TC

3WR

4GK

4WR

5TC

Looks like wood, feels like wood lasts longer than wood.



MAKING CUSTOMIZABLE DOOR EASY INSTALLATION WORK

### **REVOLUTION AROUND YOU**















## **FOAM SHEET DOORS**



INDOOR APPLICATION