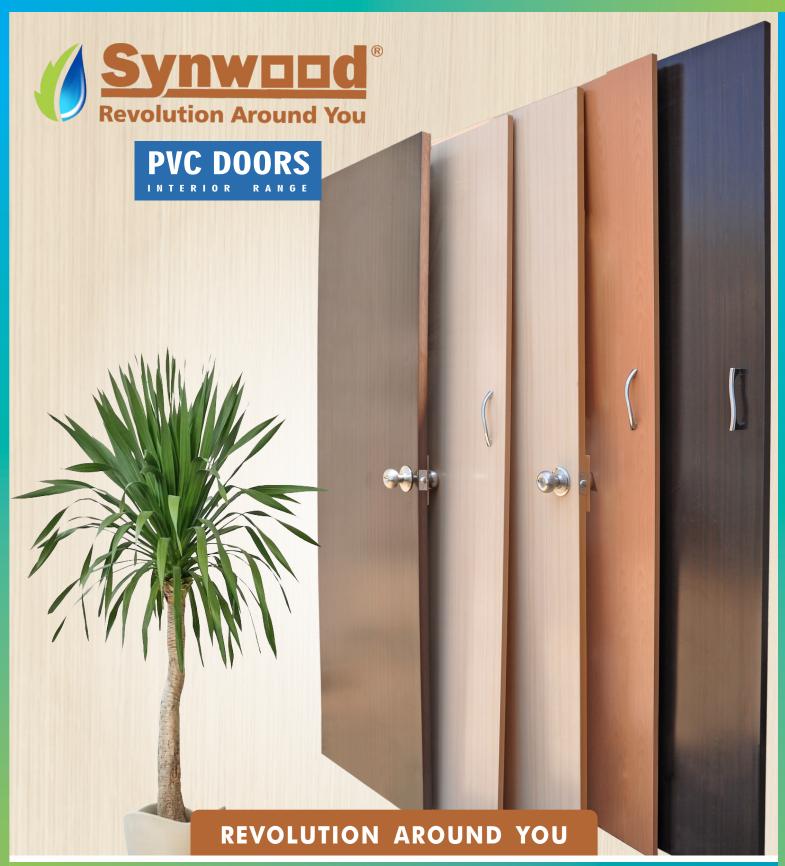

# **PVC DOORS**

| Features                    | Synwood<br>Doors | Plywood<br>Doors |  |  |
|-----------------------------|------------------|------------------|--|--|
| High Screw Holding Capacity | Yes              | Yes              |  |  |
| Corrosion Resistance        | Yes              | No               |  |  |
| Maintenance Free            | Yes              | No               |  |  |
| Aesthetic Look              | Yes              | No               |  |  |
| No Shrinkage                | Yes              | Yes              |  |  |
| Splinter Free               | No               | No               |  |  |
| Non – Toxic                 | Yes              | No               |  |  |
| Light Weight                | Yes              | No               |  |  |
| Printable                   | Yes              | Yes              |  |  |
| REVOLUTION AROUND YOU       |                  |                  |  |  |

Looks like wood, feels like wood lasts longer than wood.

MAKING CUSTOMIZABLE DOOR EASY INSTALLATION WORK

### **REVOLUTION AROUND YOU**