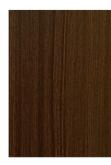

ty (g/cm3) | Solid / Hollow | Shade          |
|------------------------------|----------------|-----------------|----------------|----------------|
| 2.20' x 7.00                 | 18             | 0.70            |                |                |
| 2.30' x 6.75<br>2.30' x 7.00 | 20             | 0. 50           |                | 2GH, 4GK, 5TC, |
|                              | 24             | 0. 70           | Hollow         | 3WR, 4WR       |
|                              | 30             | 0. 70           | - Honew        | 30011, 40011   |
| 4' x 7'                      | 35             | 0. 70           |                | 3GK' 3TC       |
| 4' x 8'                      | 50             | 0. 50 - 0.60    |                |                |

### Hollow Foam Sheets

















2GH

3GK

3TC

3WR

4GK

4WR

5TC

Looks like wood, feels like wood lasts longer than wood.



MAKING CUSTOMIZABLE DOOR EASY INSTALLATION WORK

### **REVOLUTION AROUND YOU**















## **FOAM SHEET DOORS**



INDOOR APPLICATION