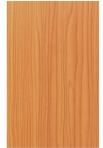

sity (g/cm3) | Solid / Hollow | Shade          |
|------------------------------|----------------|-----------------|----------------|----------------|
| 2.20' x 7.00                 | 18             | 0.70            |                |                |
| 2.30' x 6.75<br>2.30' x 7.00 | 20             | 0. 50           |                | 2GH, 4GK, 5TC, |
|                              | 24             | 0. 70           | Hollow         | 3WR, 4WR       |
|                              | 30             | 0. 70           | - Honew        | 30011, 40011   |
| 4' x 7'                      | 35             | 0. 70           |                | 3GK' 3TC       |
| 4' x 8'                      | 50             | 0. 50 - 0.60    |                |                |

### Hollow Foam Sheets

















2GH

3GK

3TC

3WR

4GK

4WR

5TC

Looks like wood, feels like wood lasts longer than wood.



MAKING CUSTOMIZABLE DOOR EASY INSTALLATION WORK

### **REVOLUTION AROUND YOU**















## **FOAM SHEET DOORS**



INDOOR APPLICATION