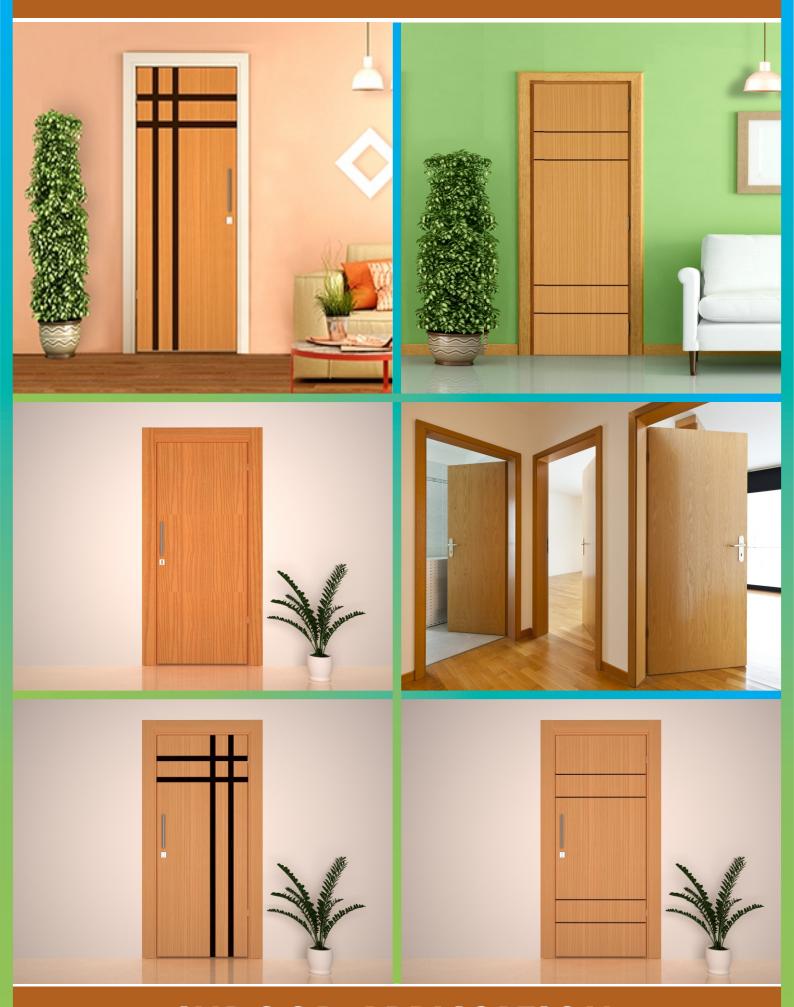

|                |
| 2.30' x 6.75<br>2.30' x 7.00 | 20             | 0. 50           |                | 2GH, 4GK, 5TC, |
|                              | 24             | 0. 70           | Hollow         | 3WR, 4WR       |
|                              | 30             | 0. 70           | - Honew        | 30011, 40011   |
| 4' x 7'                      | 35             | 0. 70           |                | 3GK' 3TC       |
| 4' x 8'                      | 50             | 0. 50 - 0.60    |                |                |

### Hollow Foam Sheets

















2GH

3GK

3TC

3WR

4GK

4WR

5TC

Looks like wood, feels like wood lasts longer than wood.



MAKING CUSTOMIZABLE DOOR EASY INSTALLATION WORK

### **REVOLUTION AROUND YOU**















## **FOAM SHEET DOORS**



INDOOR APPLICATION